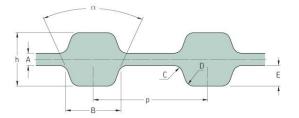

## PHG D-160-L-100

| No. of teeth      | 86    |
|-------------------|-------|
| Pitch length (in) | 16    |
| Pitch length (mm) | 406.4 |
| h = Height (mm)   | 4.57  |
| h = Height (in)   | 0.18  |
| Width (mm)        | 25.4  |
| Width (in)        | 1     |
| Sleeve (Y/N)      | N     |
|                   |       |