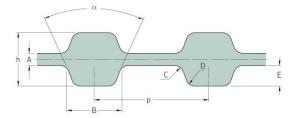

## PHG D-158-L-050

| No. of teeth      | 85     |
|-------------------|--------|
| Pitch length (in) | 15.8   |
| Pitch length (mm) | 401.32 |
| h = Height (mm)   | 4.57   |
| h = Height (in)   | 0.18   |
| Width (mm)        | 12.7   |
| Width (in)        | 0.5    |
| Sleeve (Y/N)      | N      |
|                   |        |