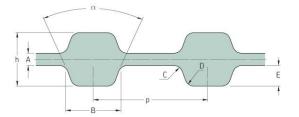

## PHG D-154-L-050

| No. of teeth      | 83     |
|-------------------|--------|
| Pitch length (in) | 15.4   |
| Pitch length (mm) | 391.16 |
| h = Height (mm)   | 4.57   |
| h = Height (in)   | 0.18   |
| Width (mm)        | 12.7   |
| Width (in)        | 0.5    |
| Sleeve (Y/N)      | N      |
|                   |        |