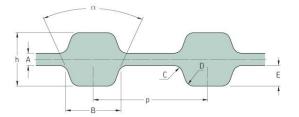

## PHG D-124-L-100

| No. of teeth      | 67     |
|-------------------|--------|
| Pitch length (in) | 12.4   |
| Pitch length (mm) | 314.96 |
| h = Height (mm)   | 4.57   |
| h = Height (in)   | 0.18   |
| Width (mm)        | 25.4   |
| Width (in)        | 1      |
| Sleeve (Y/N)      | N      |
|                   |        |