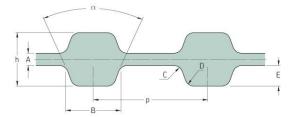

## PHG D-124-L-075

| No. of teeth      | 67     |
|-------------------|--------|
| Pitch length (in) | 12.4   |
| Pitch length (mm) | 314.96 |
| h = Height (mm)   | 4.57   |
| h = Height (in)   | 0.18   |
| Width (mm)        | 19.05  |
| Width (in)        | 0.75   |
| Sleeve (Y/N)      | N      |
|                   |        |