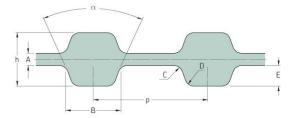

## PHG D-109-L-S300

| No. of teeth      | 59     |
|-------------------|--------|
| Pitch length (in) | 10.9   |
| Pitch length (mm) | 276.86 |
| h = Height (mm)   | 4.57   |
| h = Height (in)   | 0.18   |
| Width (mm)        | 76.2   |
| Width (in)        | 3      |
| Sleeve (Y/N)      | Y      |
|                   |        |