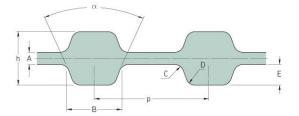

## PHG D-67-L-100

| No. of teeth      | 36     |
|-------------------|--------|
| Pitch length (in) | 6.7    |
| Pitch length (mm) | 170.18 |
| h = Height (mm)   | 4.57   |
| h = Height (in)   | 0.18   |
| Width (mm)        | 25.4   |
| Width (in)        | 1      |
| Sleeve (Y/N)      | N      |
|                   |        |