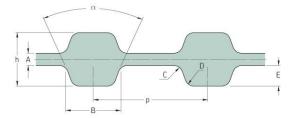

## PHG D-574-L-100

| No. of teeth      | 153     |
|-------------------|---------|
| Pitch length (in) | 57.38   |
| Pitch length (mm) | 1457.33 |
| h = Height (mm)   | 4.57    |
| h = Height (in)   | 0.18    |
| Width (mm)        | 25.4    |
| Width (in)        | 1       |
| Sleeve (Y/N)      | N       |
|                   |         |