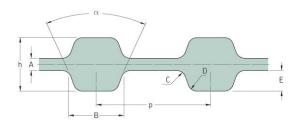

## PHG D-525-L-100

| No. of teeth      | 140    |
|-------------------|--------|
| Pitch length (in) | 52.5   |
| Pitch length (mm) | 1333.5 |
| h = Height (mm)   | 4.57   |
| h = Height (in)   | 0.18   |
| Width (mm)        | 25.4   |
| Width (in)        | 1      |
| Sleeve (Y/N)      | N      |