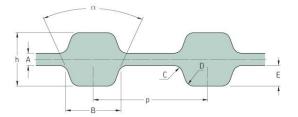

## PHG D-420-L-075

| No. of teeth      | 112    |
|-------------------|--------|
| Pitch length (in) | 42     |
| Pitch length (mm) | 1066.8 |
| h = Height (mm)   | 4.57   |
| h = Height (in)   | 0.18   |
| Width (mm)        | 19.05  |
| Width (in)        | 0.75   |
| Sleeve (Y/N)      | N      |
|                   |        |