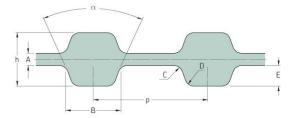

## PHG D-445-H-S800

| No. of teeth      | 178    |
|-------------------|--------|
| Pitch length (in) | 44.5   |
| Pitch length (mm) | 1130.3 |
| h = Height (mm)   | 5.95   |
| h = Height (in)   | 0.23   |
| Width (mm)        | 203.2  |
| Width (in)        | 8      |
| Sleeve (Y/N)      | Y      |
|                   |        |