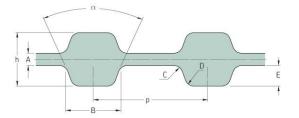

## PHG D-145-H-100

| No. of teeth      | 58    |
|-------------------|-------|
| Pitch length (in) | 14.5  |
| Pitch length (mm) | 368.3 |
| h = Height (mm)   | 5.95  |
| h = Height (in)   | 0.23  |
| Width (mm)        | 25.4  |
| Width (in)        | 1     |
| Sleeve (Y/N)      | N     |
|                   |       |