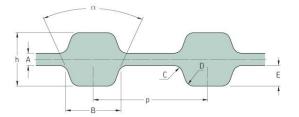

## PHG D-225-H-075

| No. of teeth      | 90    |
|-------------------|-------|
| Pitch length (in) | 22.5  |
| Pitch length (mm) | 571.5 |
| h = Height (mm)   | 5.95  |
| h = Height (in)   | 0.23  |
| Width (mm)        | 19.05 |
| Width (in)        | 0.75  |
| Sleeve (Y/N)      | N     |
|                   |       |