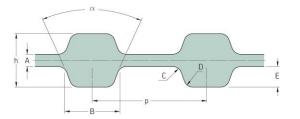

Belts Timing D-H

## PHG D-2360-H-200



| No. of teeth      | 944    |
|-------------------|--------|
| Pitch length (in) | 236    |
| Pitch length (mm) | 5994.4 |
| h = Height (mm)   | 5.95   |
| h = Height (in)   | 0.23   |
| Width (mm)        | 50.8   |
| Width (in)        | 2      |
| Sleeve (Y/N)      | N      |
|                   |        |

 ® SKF is a registered trademark of the SKF Group
© SKF Group 2012
The contents of this publication are the copyright of the publisher and may not be reproduced (even extracts) unless prior written permission is granted. Every care has been taken to ensure the accuracy of the information contained in this publication but no liability can be accepted for any loss or damage whether direct, indirect or consequential arising out of the use of the information contained herein.