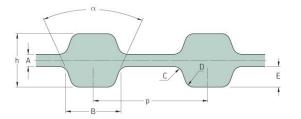

## PHG D-1660-H-200

| No. of teeth      | 664    |
|-------------------|--------|
| Pitch length (in) | 166    |
| Pitch length (mm) | 4216.4 |
| h = Height (mm)   | 5.95   |
| h = Height (in)   | 0.23   |
| Width (mm)        | 50.8   |
| Width (in)        | 2      |
| Sleeve (Y/N)      | N      |
|                   |        |