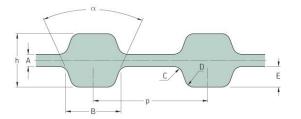

## PHG D-1260-H-200

| No. of teeth      | 504    |
|-------------------|--------|
| Pitch length (in) | 126    |
| Pitch length (mm) | 3200.4 |
| h = Height (mm)   | 5.95   |
| h = Height (in)   | 0.23   |
| Width (mm)        | 50.8   |
| Width (in)        | 2      |
| Sleeve (Y/N)      | N      |
|                   |        |