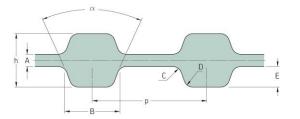

## PHG D-1140-H-200

| No. of teeth      | 456    |
|-------------------|--------|
| Pitch length (in) | 114    |
| Pitch length (mm) | 2895.6 |
| h = Height (mm)   | 5.95   |
| h = Height (in)   | 0.23   |
| Width (mm)        | 50.8   |
| Width (in)        | 2      |
| Sleeve (Y/N)      | N      |
|                   |        |