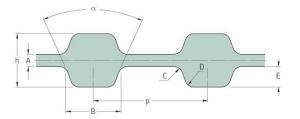

## PHG D-1120-H-200

| No. of teeth      | 448    |
|-------------------|--------|
| Pitch length (in) | 112    |
| Pitch length (mm) | 2844.8 |
| h = Height (mm)   | 5.95   |
| h = Height (in)   | 0.23   |
| Width (mm)        | 50.8   |
| Width (in)        | 2      |
| Sleeve (Y/N)      | N      |
|                   |        |