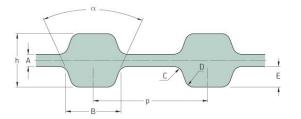

## PHG D-1085-H-200

| No. of teeth      | 434    |
|-------------------|--------|
| Pitch length (in) | 108.5  |
| Pitch length (mm) | 2755.9 |
| h = Height (mm)   | 5.95   |
| h = Height (in)   | 0.23   |
| Width (mm)        | 50.8   |
| Width (in)        | 2      |
| Sleeve (Y/N)      | N      |
|                   |        |