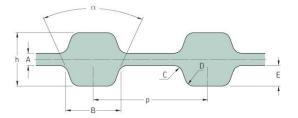

## PHG D-980-H-100

| No. of teeth      | 392    |
|-------------------|--------|
| Pitch length (in) | 98     |
| Pitch length (mm) | 2489.2 |
| h = Height (mm)   | 5.95   |
| h = Height (in)   | 0.23   |
| Width (mm)        | 25.4   |
| Width (in)        | 1      |
| Sleeve (Y/N)      | N      |
|                   |        |