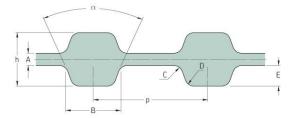

## PHG D-880-H-300

| No. of teeth      | 352    |
|-------------------|--------|
| Pitch length (in) | 88     |
| Pitch length (mm) | 2235.2 |
| h = Height (mm)   | 5.95   |
| h = Height (in)   | 0.23   |
| Width (mm)        | 76.2   |
| Width (in)        | 3      |
| Sleeve (Y/N)      | N      |
|                   |        |