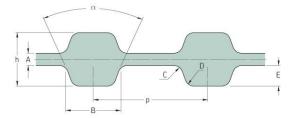

## PHG D-730-H-200

| No. of teeth      | 292    |
|-------------------|--------|
| Pitch length (in) | 73     |
| Pitch length (mm) | 1854.2 |
| h = Height (mm)   | 5.95   |
| h = Height (in)   | 0.23   |
| Width (mm)        | 50.8   |
| Width (in)        | 2      |
| Sleeve (Y/N)      | N      |
|                   |        |