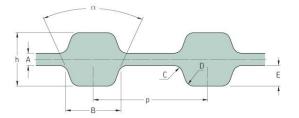

## PHG D-710-H-200

| No. of teeth      | 284    |
|-------------------|--------|
| Pitch length (in) | 71     |
| Pitch length (mm) | 1803.4 |
| h = Height (mm)   | 5.95   |
| h = Height (in)   | 0.23   |
| Width (mm)        | 50.8   |
| Width (in)        | 2      |
| Sleeve (Y/N)      | N      |
|                   |        |