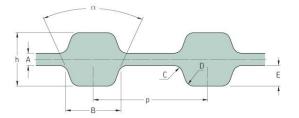

## PHG D-710-H-150

| No. of teeth      | 284    |
|-------------------|--------|
| Pitch length (in) | 71     |
| Pitch length (mm) | 1803.4 |
| h = Height (mm)   | 5.95   |
| h = Height (in)   | 0.23   |
| Width (mm)        | 38.1   |
| Width (in)        | 1.5    |
| Sleeve (Y/N)      | N      |
|                   |        |