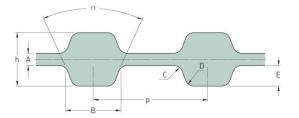

Belts Timing D-H

## PHG D-640-H-200



| No. of teeth      | 256    |
|-------------------|--------|
| Pitch length (in) | 64     |
| Pitch length (mm) | 1625.6 |
| h = Height (mm)   | 5.95   |
| h = Height (in)   | 0.23   |
| Width (mm)        | 50.8   |
| Width (in)        | 2      |
| Sleeve (Y/N)      | N      |
|                   |        |

 ® SKF is a registered trademark of the SKF Group
© SKF Group 2012
The contents of this publication are the copyright of the publisher and may not be reproduced (even extracts) unless prior written permission is granted. Every care has been taken to ensure the accuracy of the information contained in this publication but no liability can be accepted for any loss or damage whether direct, indirect or consequential arising out of the use of the information contained herein.