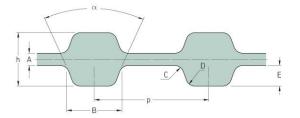

## PHG D-560-H-200

| No. of teeth      | 224    |
|-------------------|--------|
| Pitch length (in) | 56     |
| Pitch length (mm) | 1422.4 |
| h = Height (mm)   | 5.95   |
| h = Height (in)   | 0.23   |
| Width (mm)        | 50.8   |
| Width (in)        | 2      |
| Sleeve (Y/N)      | N      |
|                   |        |