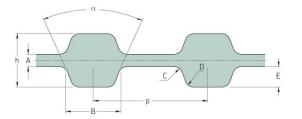

## PHG D-550-H-S1800

| No. of teeth      | 220   |
|-------------------|-------|
| Pitch length (in) | 55    |
| Pitch length (mm) | 1397  |
| h = Height (mm)   | 5.95  |
| h = Height (in)   | 0.23  |
| Width (mm)        | 457.2 |
| Width (in)        | 18    |
| Sleeve (Y/N)      | Y     |
|                   |       |