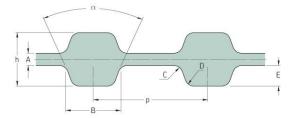

## PHG D-530-H-100

| No. of teeth      | 212    |
|-------------------|--------|
| Pitch length (in) | 53     |
| Pitch length (mm) | 1346.2 |
| h = Height (mm)   | 5.95   |
| h = Height (in)   | 0.23   |
| Width (mm)        | 25.4   |
| Width (in)        | 1      |
| Sleeve (Y/N)      | N      |
|                   |        |