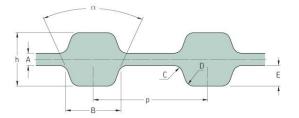

## PHG D-520-H-200

| No. of teeth      | 208    |
|-------------------|--------|
| Pitch length (in) | 52     |
| Pitch length (mm) | 1320.8 |
| h = Height (mm)   | 5.95   |
| h = Height (in)   | 0.23   |
| Width (mm)        | 50.8   |
| Width (in)        | 2      |
| Sleeve (Y/N)      | N      |
|                   |        |