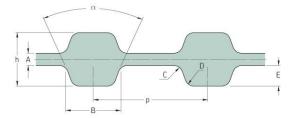

## PHG D-520-H-100

| No. of teeth      | 208    |
|-------------------|--------|
| Pitch length (in) | 52     |
| Pitch length (mm) | 1320.8 |
| h = Height (mm)   | 5.95   |
| h = Height (in)   | 0.23   |
| Width (mm)        | 25.4   |
| Width (in)        | 1      |
| Sleeve (Y/N)      | N      |
|                   |        |