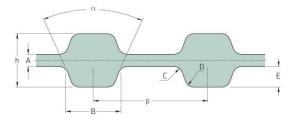

## PHG D-500-H-300

| No. of teeth      | 200  |
|-------------------|------|
| Pitch length (in) | 50   |
| Pitch length (mm) | 1270 |
| h = Height (mm)   | 5.95 |
| h = Height (in)   | 0.23 |
| Width (mm)        | 76.2 |
| Width (in)        | 3    |
| Sleeve (Y/N)      | N    |
|                   |      |