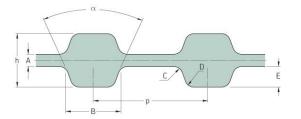

## PHG D-430-H-S1800

| No. of teeth      | 172    |
|-------------------|--------|
| Pitch length (in) | 43     |
| Pitch length (mm) | 1092.2 |
| h = Height (mm)   | 5.95   |
| h = Height (in)   | 0.23   |
| Width (mm)        | 457.2  |
| Width (in)        | 18     |
| Sleeve (Y/N)      | Y      |
|                   |        |