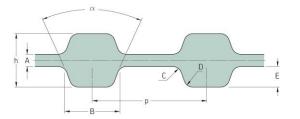

Belts Timing D-H

## PHG D-405-H-S1800



| No. of teeth      | 162    |
|-------------------|--------|
| Pitch length (in) | 40.5   |
| Pitch length (mm) | 1028.7 |
| h = Height (mm)   | 5.95   |
| h = Height (in)   | 0.23   |
| Width (mm)        | 457.2  |
| Width (in)        | 18     |
| Sleeve (Y/N)      | Y      |
|                   |        |

 ® SKF is a registered trademark of the SKF Group
© SKF Group 2012
The contents of this publication are the copyright of the publisher and may not be reproduced (even extracts) unless prior written permission is granted. Every care has been taken to ensure the accuracy of the information contained in this publication but no liability can be accepted for any loss or damage whether direct, indirect or consequential arising out of the use of the information contained herein.