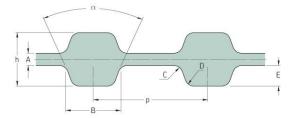

## PHG D-380-H-300

| No. of teeth      | 152   |
|-------------------|-------|
| Pitch length (in) | 38    |
| Pitch length (mm) | 965.2 |
| h = Height (mm)   | 5.95  |
| h = Height (in)   | 0.23  |
| Width (mm)        | 76.2  |
| Width (in)        | 3     |
| Sleeve (Y/N)      | N     |
|                   |       |