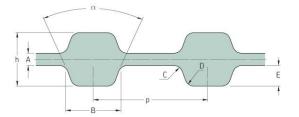

## PHG D-315-H-200

| No. of teeth      | 126   |
|-------------------|-------|
| Pitch length (in) | 31.5  |
| Pitch length (mm) | 800.1 |
| h = Height (mm)   | 5.95  |
| h = Height (in)   | 0.23  |
| Width (mm)        | 50.8  |
| Width (in)        | 2     |
| Sleeve (Y/N)      | N     |
|                   |       |