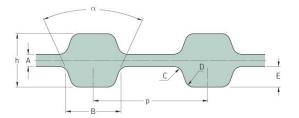

## PHG D-290-H-200

| No. of teeth      | 116   |
|-------------------|-------|
| Pitch length (in) | 29    |
| Pitch length (mm) | 736.6 |
| h = Height (mm)   | 5.95  |
| h = Height (in)   | 0.23  |
| Width (mm)        | 50.8  |
| Width (in)        | 2     |
| Sleeve (Y/N)      | N     |
|                   |       |