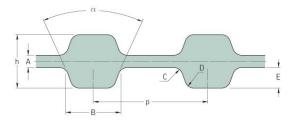

## PHG D-1510-H-100

| No. of teeth      | 604    |
|-------------------|--------|
| Pitch length (in) | 151    |
| Pitch length (mm) | 3835.4 |
| h = Height (mm)   | 5.95   |
| h = Height (in)   | 0.23   |
| Width (mm)        | 25.4   |
| Width (in)        | 1      |
| Sleeve (Y/N)      | N      |
|                   |        |