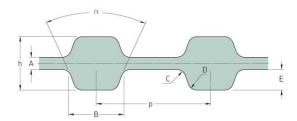

## PHG D-1350-H-S1800

| No. of teeth      | 540   |
|-------------------|-------|
| Pitch length (in) | 135   |
| Pitch length (mm) | 3429  |
| h = Height (mm)   | 5.95  |
| h = Height (in)   | 0.23  |
| Width (mm)        | 457.2 |
| Width (in)        | 18    |
| Sleeve (Y/N)      | Y     |