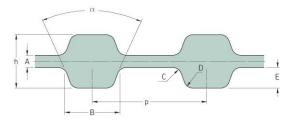

## PHG D-1260-H-S1800

| No. of teeth      | 504    |
|-------------------|--------|
| Pitch length (in) | 126    |
| Pitch length (mm) | 3200.4 |
| h = Height (mm)   | 5.95   |
| h = Height (in)   | 0.23   |
| Width (mm)        | 457.2  |
| Width (in)        | 18     |
| Sleeve (Y/N)      | Y      |
|                   |        |