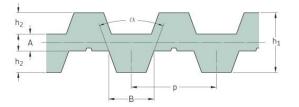

## PHG DA-T5-1390-S180

|  | No. of teeth      | 556   |
|--|-------------------|-------|
|  | Pitch length (in) | 54.72 |
|  | Pitch length (mm) | 1390  |
|  | h1 = Height (mm)  | 3.4   |
|  | Width (mm)        | 180   |
|  | Sleeve (Y/N)      | Y     |
|  |                   |       |