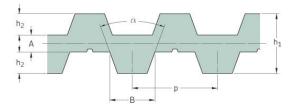

## PHG DA-T5-1260-S180

|  | No. of teeth      | 504   |
|--|-------------------|-------|
|  | Pitch length (in) | 49.61 |
|  | Pitch length (mm) | 1260  |
|  | h1 = Height (mm)  | 3.4   |
|  | Width (mm)        | 180   |
|  | Sleeve (Y/N)      | Y     |
|  |                   |       |