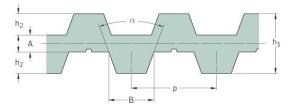

## PHG DA-T5-1000-S180

|  | No. of teeth      | 400   |
|--|-------------------|-------|
|  | Pitch length (in) | 39.37 |
|  | Pitch length (mm) | 1000  |
|  | h1 = Height (mm)  | 3.4   |
|  | Width (mm)        | 180   |
|  | Sleeve (Y/N)      | Y     |