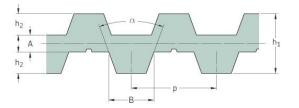

## PHG DA-T5-810-S150

| No. of teeth      | 324   |
|-------------------|-------|
| Pitch length (in) | 31.89 |
| Pitch length (mm) | 810   |
| h1 = Height (mm)  | 3.4   |
| Width (mm)        | 150   |
| Sleeve (Y/N)      | Y     |