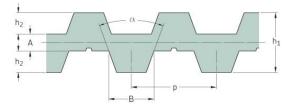

## PHG DA-T5-700-S150

| No. of teeth      | 280   |
|-------------------|-------|
| Pitch length (in) | 27.56 |
| Pitch length (mm) | 700   |
| h1 = Height (mm)  | 3.4   |
| Width (mm)        | 150   |
| Sleeve (Y/N)      | Y     |