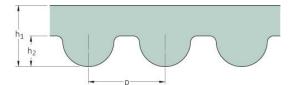

## PHG 3850-14M-115

| No. of teeth      | 275    |
|-------------------|--------|
| Pitch length (in) | 151.57 |
| Pitch length (mm) | 3850   |
| h1 = Height (mm)  | 10     |
| Width (mm)        | 115    |
| Sleeve (Y/N)      | N      |