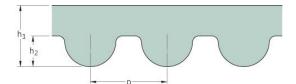

## PHG 3500-14M-55

| No. of teeth      | 250   |
|-------------------|-------|
| Pitch length (in) | 137.8 |
| Pitch length (mm) | 3500  |
| h1 = Height (mm)  | 10    |
| Width (mm)        | 55    |
| Sleeve (Y/N)      | N     |