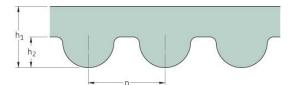

## PHG 3304-14M-115

| No. of teeth      | 236    |
|-------------------|--------|
| Pitch length (in) | 130.08 |
| Pitch length (mm) | 3304   |
| h1 = Height (mm)  | 10     |
| Width (mm)        | 115    |
| Sleeve (Y/N)      | N      |