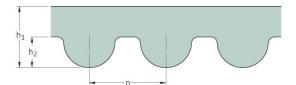

## PHG 2310-14M-115

| No. of teeth      | 165   |
|-------------------|-------|
| Pitch length (in) | 90.94 |
| Pitch length (mm) | 2310  |
| h1 = Height (mm)  | 10    |
| Width (mm)        | 115   |
| Sleeve (Y/N)      | N     |