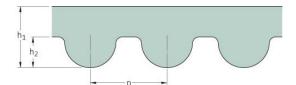

## PHG 2240-14M-55

| No. of teeth      | 160   |
|-------------------|-------|
| Pitch length (in) | 88.19 |
| Pitch length (mm) | 2240  |
| h1 = Height (mm)  | 10    |
| Width (mm)        | 55    |
| Sleeve (Y/N)      | N     |