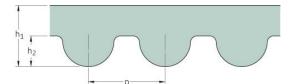

## PHG 2002-14M-S440

| No. of teeth      | 143   |
|-------------------|-------|
| Pitch length (in) | 78.82 |
| Pitch length (mm) | 2002  |
| h1 = Height (mm)  | 10    |
| Width (mm)        | 440   |
| Sleeve (Y/N)      | Y     |